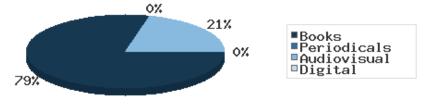

### Materials Expenditures Tracking since 2018

|                                          |                   | BDL YTD              | BDL Year End (Year-over-Year Change) |               |         |         |         |  |
|------------------------------------------|-------------------|----------------------|--------------------------------------|---------------|---------|---------|---------|--|
|                                          | BDL Monthly Total | BDL TID              | 2019                                 | 2018          | 2017    | 2016    | 2015    |  |
| Amount Spent on Books                    | \$ 7,343.19       | \$ 85,727.68 (+12%)  | \$ 76,878.30 (-18%)                  | \$ 93,763.50  | \$ 0.00 | \$ 0.00 | \$ 0.00 |  |
| Amount Spent on Periodicals              | \$ 2,492.40       | \$ 5,390.61 (-5%)    | \$ 5,663.99 (-20%)                   | \$ 7,085.59   | \$ 0.00 | \$ 0.00 | \$ 0.00 |  |
| Amount Spent on Audiovisual<br>Materials | \$ -1,492.10      | \$ 16,992.04 (+13%)  | \$ 15,009.96 (-17%)                  | \$ 17,998.47  | \$ 0.00 | \$ 0.00 | \$ 0.00 |  |
| Amount Spent on Digital Resources        | \$ 1,947.85       | \$ 31,708.66 (+12%)  | \$ 28,412.62 (-35%)                  | \$ 43,798.90  | \$ 0.00 | \$ 0.00 | \$ 0.00 |  |
| TOTAL Spent on All Library<br>Materials  | \$ 10,291.34      | \$ 139,818.99 (+11%) | \$ 125,964.87 (-23%)                 | \$ 162,646.46 | \$ 0.00 | \$ 0.00 | \$ 0.00 |  |