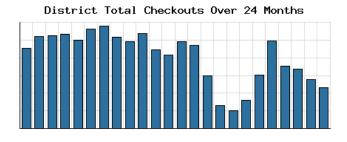

### Use of Physical Items December 2020

|                                                                                         | BDL Monthly Total | BDL YTD             |                     | BDL Yea       | ar End (Year-over-Year | Change)         |                     |
|-----------------------------------------------------------------------------------------|-------------------|---------------------|---------------------|---------------|------------------------|-----------------|---------------------|
|                                                                                         | BBE Monthly Total | BBLIND              | 2019                | 2018          | 2017                   | 2016            | 2015                |
| Checkouts of Cataloged Items                                                            | 2,966             | 52,227 (-53%)       | 110,285 (-3%)       | 113,128 (-6%) | 120,916 (+2%)          | 118,595 (-3%)   | 121,841 (-1%)       |
| Renewals of Cataloged Items                                                             | 648               | 7,181 (-47%)        | 13,490 (-1%)        | 13,607 (-8%)  | 14,804 (-4%)           | 15,480 (+0%)    | 15,434 (-4%)        |
| Items Used in the Library But Not<br>Checked Out                                        | 66                | <b>6,404</b> (+54%) | 4,166 (+49%)        | 2,803 (-8%)   | 3,050 (+126%)          | 1,351 (+7,011%) | 19 (-68%)           |
| Checkouts of Uncataloged Items                                                          | 68                | 1,001 (-70%)        | 3,294 (-16%)        | 3,904 (+38%)  | 2,839 (-38%)           | 4,578 (+4%)     | 4,385 (-5%)         |
| Requests from BDL Patrons for<br>Items at Other MeLCat Libraries,<br>Actually Fulfilled | 576               | <b>4,599</b> (-53%) | 9,873 (+1%)         | 9,777 (+20%)  | 8,169 (+15%)           | 7,112 (+16%)    | 6,118 (+8%)         |
| Requests from Other MeLCat<br>Libraries for Items at BDL, Actually<br>Fulfilled         | 367               | 3,175 (-58%)        | <b>7,582</b> (-23%) | 9,810 (+25%)  | 7,867 (+11%)           | 7,068 (+46%)    | <b>4,855</b> (-10%) |
| TOTAL Use of Physical Items                                                             | 4,691             | 74,587 (-50%)       | 148,690 (-3%)       | 153,029 (-3%) | 157,645 (+2%)          | 154,184 (+1%)   | 152,652 (-1%)       |

### Total Item Usage December 2020

|                                         | BDL Monthly Total | BDL YTD              | BDL Year End (Year-over-Year Change) |                |               |                |                       |  |  |
|-----------------------------------------|-------------------|----------------------|--------------------------------------|----------------|---------------|----------------|-----------------------|--|--|
|                                         | BDE Monthly Total | BULTID               | 2019                                 | 2018           | 2017          | 2016           | 2015                  |  |  |
| Combined Checkouts of Physical<br>Items | 4,691             | <b>74,587</b> (-50%) | 148,690 (-3%)                        | 153,029 (-3%)  | 157,645 (+2%) | 154,184 (+1%)  | 152,652 (-1%)         |  |  |
| Combined Use of Digital Resources       | 2,268             | 34,861 (+3%)         | 33,956 (+7%)                         | 31,869 (-39%)  | 52,539 (-31%) | 75,722 (+43%)  | <b>52,945</b> (+145%) |  |  |
| TOTAL Uses of All BDL Items             | 6,959             | 109,448 (-40%)       | 182,646 (-1%)                        | 184,898 (-12%) | 210,184 (-9%) | 229,906 (+12%) | 205,597 (+16%)        |  |  |