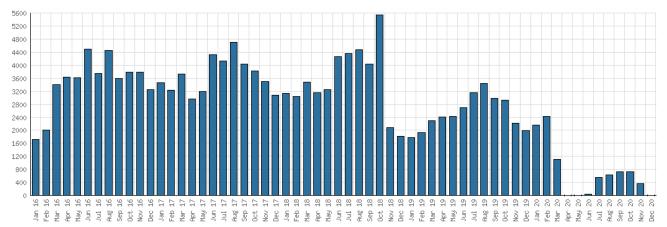

### Materials Expenditures Tracking since 2018

|                                          |                   | BDL YTD              | BDL Year End (Year-over-Year Change) |               |         |         |         |  |
|------------------------------------------|-------------------|----------------------|--------------------------------------|---------------|---------|---------|---------|--|
|                                          | BDL Monthly Total | BDL TID              | 2019                                 | 2018          | 2017    | 2016    | 2015    |  |
| Amount Spent on Books                    | \$ 7,343.19       | \$ 85,727.68 (+12%)  | \$ 76,878.30 (-18%)                  | \$ 93,763.50  | \$ 0.00 | \$ 0.00 | \$ 0.00 |  |
| Amount Spent on Periodicals              | \$ 2,492.40       | \$ 5,390.61 (-5%)    | \$ 5,663.99 (-20%)                   | \$ 7,085.59   | \$ 0.00 | \$ 0.00 | \$ 0.00 |  |
| Amount Spent on Audiovisual<br>Materials | \$ -1,492.10      | \$ 16,992.04 (+13%)  | \$ 15,009.96 (-17%)                  | \$ 17,998.47  | \$ 0.00 | \$ 0.00 | \$ 0.00 |  |
| Amount Spent on Digital Resources        | \$ 1,947.85       | \$ 31,708.66 (+12%)  | \$ 28,412.62 (-35%)                  | \$ 43,798.90  | \$ 0.00 | \$ 0.00 | \$ 0.00 |  |
| TOTAL Spent on All Library<br>Materials  | \$ 10,291.34      | \$ 139,818.99 (+11%) | \$ 125,964.87 (-23%)                 | \$ 162,646.46 | \$ 0.00 | \$ 0.00 | \$ 0.00 |  |

#### Selected Graphs 5-year Monthly Trends

District Digital Usage

District Use of Library-Provided Computers

District One-Hour Sessions on Library Wifi

Year-to-Date Materials Expenditures

YTD Expenditures in all Categories