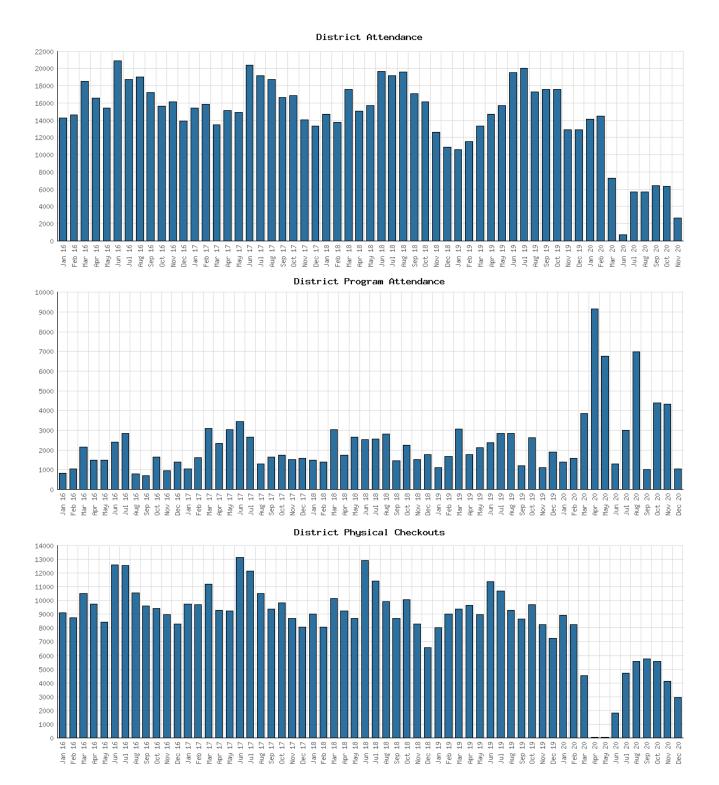

### Attendance December 2020

|                                                                        | BDL Monthly Total | BDL YTD         | BDL Year End (Year-over-Year Change) |                  |                 |                  |                 |  |  |
|------------------------------------------------------------------------|-------------------|-----------------|--------------------------------------|------------------|-----------------|------------------|-----------------|--|--|
|                                                                        | BDL Monthly Total |                 | 2019                                 | 2018             | 2017            | 2016             | 2015            |  |  |
| Attendance                                                             | 0                 | 60,106 (-65%)   | 169,795 (-12%)                       | 191,866 (-1%)    | 193,922 (-4%)   | 200,991 (+3%)    | 195,735 (+17%)  |  |  |
| Hours Open                                                             | 0.00              | 7,132.50 (-37%) | 11,250.25 (-9%)                      | 12,312.00 (+13%) | 10,869.15 (-0%) | 10,877.50 (+25%) | 8,703.00 (+61%) |  |  |
| Number of Hours Scheduled Open<br>Each Week (Tracking Since<br>1/2018) | 237.00            |                 | 241.00 (-2%)                         | 245.00           | 0.00            | 0.00             | 0.00            |  |  |

### Programs Held December 2020

|                                                                                   | BDL Monthly Total | BDL YTD    |                     | BDL Ye      | ar End (Year-over-Year | Change)     |                     |
|-----------------------------------------------------------------------------------|-------------------|------------|---------------------|-------------|------------------------|-------------|---------------------|
|                                                                                   |                   | BULTID     | 2019                | 2018        | 2017                   | 2016        | 2015                |
| Early Childhood Literacy Programs<br>Held (Tracking since 2021)                   | 0                 | 0          | 0                   | 0           | 0                      | 0           | 0                   |
| Juvenile Programs Held                                                            | 66                | 551 (-31%) | 536 (-27%)          | 730 (+1%)   | 720 (+19%)             | 604 (+5%)   | 575 (+19%)          |
| Young Adult Programs Held                                                         | 13                | 138 (-55%) | 264 (-22%)          | 338 (+41%)  | 239 (+47%)             | 163 (+8%)   | 151 (+20%)          |
| Adult Programs Held                                                               | 19                | 257 (+54%) | 167 (+23%)          | 136 (-7%)   | 146 (-34%)             | 220 (+40%)  | 157 (+26%)          |
| All-Ages Programs Held (Tracking since 2021)                                      | 0                 | 0          | 0                   | 0           | 0                      | 0           | 0                   |
| Early Childhood Literacy Summer<br>Reading Programs Held (Tracking<br>since 2021) | 0                 | 0          | 0                   | 0           | 0                      | 0           | 0                   |
| Juvenile Summer Reading Events<br>Held                                            | 0                 | 0          | 93 (-18%)           | 114 (+20%)  | 95 (+7%)               | 89 (+6%)    | 84 (+8%)            |
| Young Adult Summer Reading<br>Events Held                                         | 0                 | 0          | 53 (+8%)            | 49 (-14%)   | 57 (+97%)              | 29 (-66%)   | 85 (+183%)          |
| Adult Summer Reading Events Held                                                  | 0                 | 0          | 17 (+467%)          | 3           | 0                      | 3 (-40%)    | 5 (+25%)            |
| All-Ages Summer Reading<br>Programs Held (Tracking since<br>2021)                 | 0                 | 0          | 0                   | 0           | 0                      | 0           | 0                   |
| Computer Classes Held                                                             | 0                 | 1 (-99%)   | 81 (+305%)          | 20 (-9%)    | 22 (+57%)              | 14 (-36%)   | 22 (-8%)            |
| TOTAL of All Programs                                                             | 98                | 947 (-41%) | <b>1,211</b> (-13%) | 1,390 (+9%) | <b>1,279</b> (+14%)    | 1,122 (+4%) | <b>1,079</b> (+24%) |

### Program Attendance December 2020

|                                                                                           | BDL Monthly Total | BDL YTD        |               | BDL Ye              | ar End (Year-over-Year | Change)             |                     |
|-------------------------------------------------------------------------------------------|-------------------|----------------|---------------|---------------------|------------------------|---------------------|---------------------|
|                                                                                           | BDL Monthly Total | BDL TID        | 2019          | 2018                | 2017                   | 2016                | 2015                |
| Attendees at Early Childhood<br>Literacy Programs (Tracking since<br>2021)                | 0                 | 0              | 0             | 0                   | 0                      | 0                   | 0                   |
| Attendees at Juvenile Programs                                                            | 740               | 25,317 (+73%)  | 10,939 (-30%) | 15,725 (+2%)        | 15,351 (+48%)          | 10,371 (+23%)       | 8,415 (+7%)         |
| Attendees at Young Adult<br>Programs                                                      | 132               | 3,204 (+29%)   | 2,106 (-35%)  | <b>3,218</b> (-15%) | 3,806 (+276%)          | 1,011 (+14%)        | 884 (+38%)          |
| Attendees at Adult Programs                                                               | 183               | 16,263 (+519%) | 2,627 (+33%)  | 1,970 (-0%)         | 1,979 (-3%)            | 2,048 (-5%)         | 2,157 (+65%)        |
| Attendees at All-Ages Programs<br>(Tracking since 2021)                                   | 0                 | 0              | 0             | 0                   | 0                      | 0                   | 0                   |
| Attendees at Early Childhood<br>Literacy Summer Reading<br>Programs (Tracking since 2021) | 0                 | 0              | 0             | 0                   | 0                      | 0                   | 0                   |
| Attendees at Juvenile Summer<br>Reading Events                                            | 0                 | 0              | 1,725 (-55%)  | 3,864 (+24%)        | 3,116 (-20%)           | <b>3,904</b> (+56%) | <b>2,499</b> (-21%) |
| Attendees at Young Adult Summer<br>Reading Events                                         | 0                 | 0              | 251 (-25%)    | 333 (-50%)          | 671 (+127%)            | 295 (+14%)          | 259 (-16%)          |
| Attendees at Adult Summer<br>Reading Events                                               | 0                 | 0              | 310 (+265%)   | 85                  | 0                      | 21 (-73%)           | <b>77</b> (-31%)    |
| Attendees at All-Ages Summer<br>Programs (Tracking since 2021)                            | 0                 | 0              | 0             | 0                   | 0                      | 0                   | 0                   |
| Attendees at Computer Classes                                                             | 0                 | 0              | 26 (+30%)     | 20 (-5%)            | 21 (+75%)              | 12 (-59%)           | 29 (+4%)            |
| TOTAL of All Program Attendance                                                           | 1,055             | 44,784 (+82%)  | 17,984 (-29%) | 25,215 (+1%)        | 24,944 (+41%)          | 17,662 (+23%)       | 14,320 (+7%)        |

### Use of Physical Items December 2020

|                                                                                         | BDL Monthly Total | BDL YTD             |                     | BDL Yea       | ar End (Year-over-Year | Change)         |                     |
|-----------------------------------------------------------------------------------------|-------------------|---------------------|---------------------|---------------|------------------------|-----------------|---------------------|
|                                                                                         | BBE Monthly Total | BBLIND              | 2019                | 2018          | 2017                   | 2016            | 2015                |
| Checkouts of Cataloged Items                                                            | 2,966             | 52,227 (-53%)       | 110,285 (-3%)       | 113,128 (-6%) | 120,916 (+2%)          | 118,595 (-3%)   | 121,841 (-1%)       |
| Renewals of Cataloged Items                                                             | 648               | 7,181 (-47%)        | 13,490 (-1%)        | 13,607 (-8%)  | 14,804 (-4%)           | 15,480 (+0%)    | 15,434 (-4%)        |
| Items Used in the Library But Not<br>Checked Out                                        | 66                | <b>6,404</b> (+54%) | 4,166 (+49%)        | 2,803 (-8%)   | 3,050 (+126%)          | 1,351 (+7,011%) | 19 (-68%)           |
| Checkouts of Uncataloged Items                                                          | 68                | 1,001 (-70%)        | 3,294 (-16%)        | 3,904 (+38%)  | 2,839 (-38%)           | 4,578 (+4%)     | 4,385 (-5%)         |
| Requests from BDL Patrons for<br>Items at Other MeLCat Libraries,<br>Actually Fulfilled | 576               | <b>4,599</b> (-53%) | 9,873 (+1%)         | 9,777 (+20%)  | 8,169 (+15%)           | 7,112 (+16%)    | 6,118 (+8%)         |
| Requests from Other MeLCat<br>Libraries for Items at BDL, Actually<br>Fulfilled         | 367               | 3,175 (-58%)        | <b>7,582</b> (-23%) | 9,810 (+25%)  | 7,867 (+11%)           | 7,068 (+46%)    | <b>4,855</b> (-10%) |
| TOTAL Use of Physical Items                                                             | 4,691             | 74,587 (-50%)       | 148,690 (-3%)       | 153,029 (-3%) | 157,645 (+2%)          | 154,184 (+1%)   | 152,652 (-1%)       |

#### Selected Graphs 5-year Monthly Trends

District Digital Usage

District Use of Library-Provided Computers

District One-Hour Sessions on Library Wifi

Year-to-Date Materials Expenditures

YTD Expenditures in all Categories