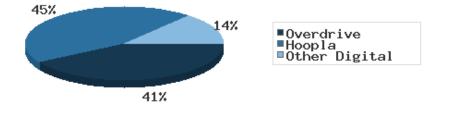

### Use of Digital Resources December 2020

|                                      | BDL Monthly Total | BDL YTD       | BDL Year End (Year-over-Year Change) |               |               |               |                       |  |
|--------------------------------------|-------------------|---------------|--------------------------------------|---------------|---------------|---------------|-----------------------|--|
|                                      | BBE Monthly Total |               | 2019                                 | 2018          | 2017          | 2016          | 2015                  |  |
| OverDrive Checkouts                  | 969               | 13,051 (+21%) | 10,822 (+14%)                        | 9,501 (+21%)  | 7,823 (+4%)   | 7,502 (+2%)   | 7,380 (+12%)          |  |
| Hoopla Checkouts (Began 2016)        | 1,008             | 13,604 (+9%)  | 12,530 (-2%)                         | 12,796 (+20%) | 10,669 (+96%) | 5,432         | 0                     |  |
| RB Digital Circulations (Began 2020) | 157               | 1,066         | 0                                    | 0             | 0             | 0             | 0                     |  |
| All Other Digital Services           | 134               | 7,140 (-33%)  | 10,604 (+11%)                        | 9,572 (-72%)  | 34,047 (-46%) | 62,788 (+38%) | <b>45,565</b> (+203%) |  |
| TOTAL Use of Digital Resources       | 2,268             | 34,861 (+3%)  | 33,956 (+7%)                         | 31,869 (-39%) | 52,539 (-31%) | 75,722 (+43%) | 52,945 (+145%)        |  |

YTD Usage Breakdown of Digital Services