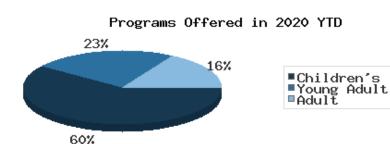

services further increase the library's value to the community, bringing the total estimated value to \$66,380.78.

Compared to this time year-to-date 2019, the number of programs BDL offered has greatly decreased. Attendance at programs greatly increased over this same period.

### Programs Held December 2020

|                                                                                   | BDL Monthly Total | BDL YTD    |                     | BDL Ye      | ar End (Year-over-Year | Change)     |                     |
|-----------------------------------------------------------------------------------|-------------------|------------|---------------------|-------------|------------------------|-------------|---------------------|
|                                                                                   |                   | BULTID     | 2019                | 2018        | 2017                   | 2016        | 2015                |
| Early Childhood Literacy Programs<br>Held (Tracking since 2021)                   | 0                 | 0          | 0                   | 0           | 0                      | 0           | 0                   |
| Juvenile Programs Held                                                            | 66                | 551 (-31%) | 536 (-27%)          | 730 (+1%)   | 720 (+19%)             | 604 (+5%)   | 575 (+19%)          |
| Young Adult Programs Held                                                         | 13                | 138 (-55%) | 264 (-22%)          | 338 (+41%)  | 239 (+47%)             | 163 (+8%)   | 151 (+20%)          |
| Adult Programs Held                                                               | 19                | 257 (+54%) | 167 (+23%)          | 136 (-7%)   | 146 (-34%)             | 220 (+40%)  | 157 (+26%)          |
| All-Ages Programs Held (Tracking since 2021)                                      | 0                 | 0          | 0                   | 0           | 0                      | 0           | 0                   |
| Early Childhood Literacy Summer<br>Reading Programs Held (Tracking<br>since 2021) | 0                 | 0          | 0                   | 0           | 0                      | 0           | 0                   |
| Juvenile Summer Reading Events<br>Held                                            | 0                 | 0          | 93 (-18%)           | 114 (+20%)  | 95 (+7%)               | 89 (+6%)    | 84 (+8%)            |
| Young Adult Summer Reading<br>Events Held                                         | 0                 | 0          | 53 (+8%)            | 49 (-14%)   | 57 (+97%)              | 29 (-66%)   | 85 (+183%)          |
| Adult Summer Reading Events Held                                                  | 0                 | 0          | 17 (+467%)          | 3           | 0                      | 3 (-40%)    | 5 (+25%)            |
| All-Ages Summer Reading<br>Programs Held (Tracking since<br>2021)                 | 0                 | 0          | 0                   | 0           | 0                      | 0           | 0                   |
| Computer Classes Held                                                             | 0                 | 1 (-99%)   | 81 (+305%)          | 20 (-9%)    | 22 (+57%)              | 14 (-36%)   | 22 (-8%)            |
| TOTAL of All Programs                                                             | 98                | 947 (-41%) | <b>1,211</b> (-13%) | 1,390 (+9%) | <b>1,279</b> (+14%)    | 1,122 (+4%) | <b>1,079</b> (+24%) |