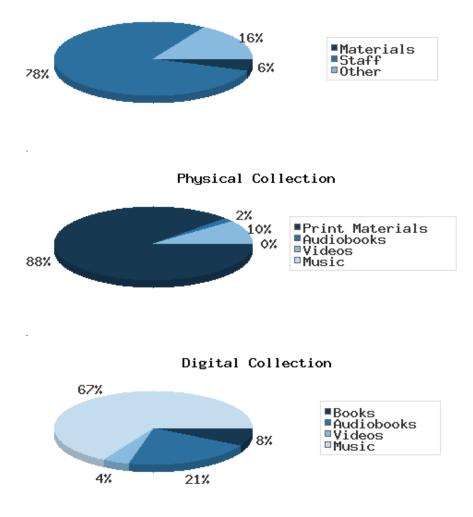

### Physical Collection Tracking Item-Type Breakdown Since 8/2017

|                                                                | BDL Monthly Total | Total BDL YTD | BDL Year End (Year-over-Year Change) |               |                |               |               |  |  |
|----------------------------------------------------------------|-------------------|---------------|--------------------------------------|---------------|----------------|---------------|---------------|--|--|
|                                                                | BDL Monthly Total | BULTID        | 2019                                 | 2018          | 2017           | 2016          | 2015          |  |  |
| Physical Books and All other Print<br>Materials in the Catalog | 91,278            |               | 98,689 (-2%)                         | 100,253 (-0%) | 100,293        | 0             | 0             |  |  |
| Physical Audiobooks in the Catalog                             | 1,949             |               | 1,783 (-5%)                          | 1,881 (+2%)   | 1,852          | 0             | 0             |  |  |
| Physical Video Materials in the<br>Catalog                     | 11,352            |               | 11,460 (+8%)                         | 10,579 (+1%)  | 10,519         | 0             | 0             |  |  |
| Physical Music Recordings in the<br>Catalog                    | 178               |               | <b>159</b> (-53%)                    | 337 (-2%)     | 345            | 0             | 0             |  |  |
| TOTAL Physical Items in the<br>Catalog                         | 105,257           |               | 112,053 (-1%)                        | 113,050 (+0%) | 113,009 (-11%) | 126,407 (-4%) | 131,432 (+1%) |  |  |

### Digital Collection Tracking Since 8/2017

December 2020

|                                                | BDL Monthly Total   | BDL YTD | BDL Year End (Year-over-Year Change) |                      |         |      |      |  |  |  |
|------------------------------------------------|---------------------|---------|--------------------------------------|----------------------|---------|------|------|--|--|--|
|                                                | BDE Montility Total | BULTID  | 2019                                 | 2018                 | 2017    | 2016 | 2015 |  |  |  |
| Ebooks in All Digital Collections              | 480,691             |         | 370,666 (+21%)                       | 306,595 (+33%)       | 230,178 | 0    | 0    |  |  |  |
| Audiobooks in All Digital<br>Collections       | 128,892             |         | 86,004 (+19%)                        | 71,995 (+36%)        | 52,833  | 0    | 0    |  |  |  |
| Video Materials in All Digital<br>Collections  | 17,791              |         | 16,267 (+14%)                        | <b>14,229</b> (-10%) | 15,767  | 0    | 0    |  |  |  |
| Music Recordings in All Digital<br>Collections | 273,294             |         | 271,614 (+13%)                       | 239,705 (-14%)       | 280,259 | 0    | 0    |  |  |  |
| Periodicals in All Digital Collections         | 3,668               |         | 0                                    | 0                    | 0       | 0    | 0    |  |  |  |
| TOTAL of All Digital Collections               | 904,336             |         | 744,551 (+18%)                       | 632,524 (+9%)        | 579,037 | 0    | 0    |  |  |  |

### Other Expenditures Tracking since 2018

December 2020

|                                         | BDL Monthly Total | BDL YEAR End (Year-over- |                        | ear Change)     |         |         |         |
|-----------------------------------------|-------------------|--------------------------|------------------------|-----------------|---------|---------|---------|
|                                         | BDL Monthly Total |                          | 2019                   | 2018            | 2017    | 2016    | 2015    |
| Total Materials Expenditures            | \$ 10,291.34      | \$ 139,818.99 (+11%)     | \$ 125,964.87 (-23%)   | \$ 162,646.46   | \$ 0.00 | \$ 0.00 | \$ 0.00 |
| Total Staff Expenditures                | \$ 80,234.07      | \$ 956,326.38 (-18%)     | \$ 1,172,756.92 (-20%) | \$ 1,469,560.33 | \$ 0.00 | \$ 0.00 | \$ 0.00 |
| Expenditures in other categories        | \$ 122,751.90     | \$ 483,894.79 (+37%)     | \$ 353,231.25 (-16%)   | \$ 422,747.74   | \$ 0.00 | \$ 0.00 | \$ 0.00 |
| TOTAL Expenditures in all<br>Categories | \$ 213,277.31     | \$ 1,819,492.24 (+1%)    | \$ 1,797,240.67 (-13%) | \$ 2,054,954.53 | \$ 0.00 | \$ 0.00 | \$ 0.00 |