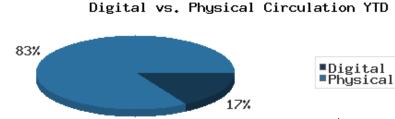

while about 2% of registered cardholders checked out a digital item.

Digital usage has comprised about 32% of total materials use year-to-date through December 2020, and digital usage slightly increased from this time in 2019.

### Use of Digital Resources December 2020

|                                      | BDL Monthly Total | BDL YTD       | BDL Year End (Year-over-Year Change) |               |               |               |                       |  |
|--------------------------------------|-------------------|---------------|--------------------------------------|---------------|---------------|---------------|-----------------------|--|
|                                      | BBE Monthly Total |               | 2019                                 | 2018          | 2017          | 2016          | 2015                  |  |
| OverDrive Checkouts                  | 969               | 13,051 (+21%) | 10,822 (+14%)                        | 9,501 (+21%)  | 7,823 (+4%)   | 7,502 (+2%)   | 7,380 (+12%)          |  |
| Hoopla Checkouts (Began 2016)        | 1,008             | 13,604 (+9%)  | 12,530 (-2%)                         | 12,796 (+20%) | 10,669 (+96%) | 5,432         | 0                     |  |
| RB Digital Circulations (Began 2020) | 157               | 1,066         | 0                                    | 0             | 0             | 0             | 0                     |  |
| All Other Digital Services           | 134               | 7,140 (-33%)  | 10,604 (+11%)                        | 9,572 (-72%)  | 34,047 (-46%) | 62,788 (+38%) | <b>45,565</b> (+203%) |  |
| TOTAL Use of Digital Resources       | 2,268             | 34,861 (+3%)  | 33,956 (+7%)                         | 31,869 (-39%) | 52,539 (-31%) | 75,722 (+43%) | 52,945 (+145%)        |  |

### Total Item Usage December 2020

|                                         | BDL Monthly Total | BDL YTD              | BDL Year End (Year-over-Year Change) |                |               |                |                       |  |  |
|-----------------------------------------|-------------------|----------------------|--------------------------------------|----------------|---------------|----------------|-----------------------|--|--|
|                                         | BDE Monthly Total | BULTID               | 2019                                 | 2018           | 2017          | 2016           | 2015                  |  |  |
| Combined Checkouts of Physical<br>Items | 4,691             | <b>74,587</b> (-50%) | 148,690 (-3%)                        | 153,029 (-3%)  | 157,645 (+2%) | 154,184 (+1%)  | 152,652 (-1%)         |  |  |
| Combined Use of Digital Resources       | 2,268             | 34,861 (+3%)         | 33,956 (+7%)                         | 31,869 (-39%)  | 52,539 (-31%) | 75,722 (+43%)  | <b>52,945</b> (+145%) |  |  |
| TOTAL Uses of All BDL Items             | 6,959             | 109,448 (-40%)       | 182,646 (-1%)                        | 184,898 (-12%) | 210,184 (-9%) | 229,906 (+12%) | 205,597 (+16%)        |  |  |