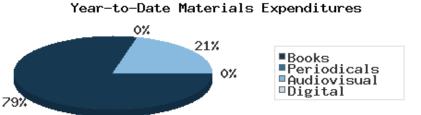

In 2020 BDL spent \$31,708.66 on digital resources and \$108,110.33 on print and audiovisual materials.

In December 2020, BDL patrons saved \$50,080.19 by checking out 4,691 physical items from the library. Our programming for all ages and our digital

### Materials Expenditures Tracking since 2018

|                                          |                   | BDL YTD              | BDL Year End (Year-over-Year Change) |               |         |         |         |  |
|------------------------------------------|-------------------|----------------------|--------------------------------------|---------------|---------|---------|---------|--|
|                                          | BDL Monthly Total | BDL TID              | 2019                                 | 2018          | 2017    | 2016    | 2015    |  |
| Amount Spent on Books                    | \$ 7,343.19       | \$ 85,727.68 (+12%)  | \$ 76,878.30 (-18%)                  | \$ 93,763.50  | \$ 0.00 | \$ 0.00 | \$ 0.00 |  |
| Amount Spent on Periodicals              | \$ 2,492.40       | \$ 5,390.61 (-5%)    | \$ 5,663.99 (-20%)                   | \$ 7,085.59   | \$ 0.00 | \$ 0.00 | \$ 0.00 |  |
| Amount Spent on Audiovisual<br>Materials | \$ -1,492.10      | \$ 16,992.04 (+13%)  | \$ 15,009.96 (-17%)                  | \$ 17,998.47  | \$ 0.00 | \$ 0.00 | \$ 0.00 |  |
| Amount Spent on Digital Resources        | \$ 1,947.85       | \$ 31,708.66 (+12%)  | \$ 28,412.62 (-35%)                  | \$ 43,798.90  | \$ 0.00 | \$ 0.00 | \$ 0.00 |  |
| TOTAL Spent on All Library<br>Materials  | \$ 10,291.34      | \$ 139,818.99 (+11%) | \$ 125,964.87 (-23%)                 | \$ 162,646.46 | \$ 0.00 | \$ 0.00 | \$ 0.00 |  |