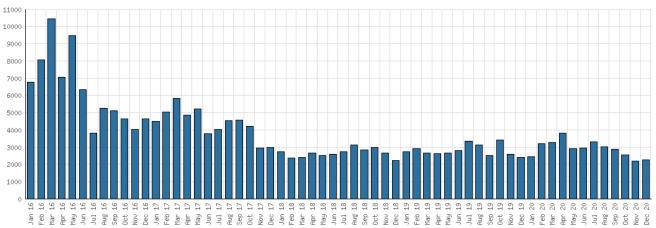

### Library-Provided Computer Services December 2020

|                                                                   |                   | il BDL YTD          | BDL Year End (Year-over-Year Change) |               |               |                |                |  |
|-------------------------------------------------------------------|-------------------|---------------------|--------------------------------------|---------------|---------------|----------------|----------------|--|
|                                                                   | BDL Monthly Total |                     | 2019                                 | 2018          | 2017          | 2016           | 2015           |  |
| One-hour sessions on Library Wifi                                 | 22,937            | 284,892 (-40%)      | 474,750 (+2%)                        | 465,219 (+9%) | 425,714 (+4%) | 410,437 (+17%) | 351,423 (+18%) |  |
| Desktop, Laptop, and Tablet<br>Computers Available for Public Use | 88                |                     | 88 (-1%)                             | 89 (+22%)     | 73            | 73             | 73             |  |
| Sessions on Library-Provided<br>Computers                         | 0                 | <b>9,394</b> (-73%) | 34,577 (-24%)                        | 45,687 (+3%)  | 44,181 (+6%)  | 41,513 (-11%)  | 46,405 (+6%)   |  |
| Hours Library-Provided Computers<br>Used (Tracking Since 2018)    | 0.00              | 6,031.58 (-75%)     | 24,280.36 (-2%)                      | 24,701.55     | 0.00          | 0.00           | 0.00           |  |
| Desktop, Laptop, and Tablet<br>Computers Available for Staff Use  | 52                |                     | 52 (+4%)                             | 50 (+22%)     | 41            | 41             | 41             |  |

#### Selected Graphs 5-year Monthly Trends

District Digital Usage

District Use of Library-Provided Computers

District One-Hour Sessions on Library Wifi

Year-to-Date Materials Expenditures

YTD Expenditures in all Categories