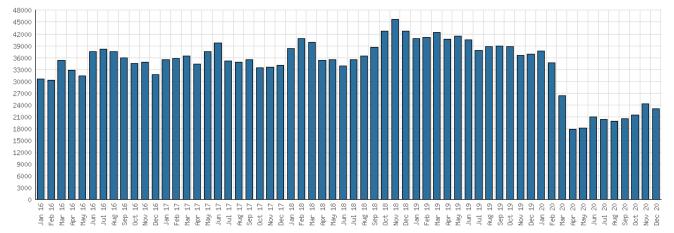

### Library-Provided Computer Services December 2020

|                                                                   |                   | il BDL YTD          | BDL Year End (Year-over-Year Change) |               |               |                |                |  |
|-------------------------------------------------------------------|-------------------|---------------------|--------------------------------------|---------------|---------------|----------------|----------------|--|
|                                                                   | BDL Monthly Total |                     | 2019                                 | 2018          | 2017          | 2016           | 2015           |  |
| One-hour sessions on Library Wifi                                 | 22,937            | 284,892 (-40%)      | 474,750 (+2%)                        | 465,219 (+9%) | 425,714 (+4%) | 410,437 (+17%) | 351,423 (+18%) |  |
| Desktop, Laptop, and Tablet<br>Computers Available for Public Use | 88                |                     | 88 (-1%)                             | 89 (+22%)     | 73            | 73             | 73             |  |
| Sessions on Library-Provided<br>Computers                         | 0                 | <b>9,394</b> (-73%) | 34,577 (-24%)                        | 45,687 (+3%)  | 44,181 (+6%)  | 41,513 (-11%)  | 46,405 (+6%)   |  |
| Hours Library-Provided Computers<br>Used (Tracking Since 2018)    | 0.00              | 6,031.58 (-75%)     | 24,280.36 (-2%)                      | 24,701.55     | 0.00          | 0.00           | 0.00           |  |
| Desktop, Laptop, and Tablet<br>Computers Available for Staff Use  | 52                |                     | 52 (+4%)                             | 50 (+22%)     | 41            | 41             | 41             |  |

#### Selected Graphs 5-year Monthly Trends

District Digital Usage

District Use of Library-Provided Computers

District One-Hour Sessions on Library Wifi

Year-to-Date Materials Expenditures

YTD Expenditures in all Categories